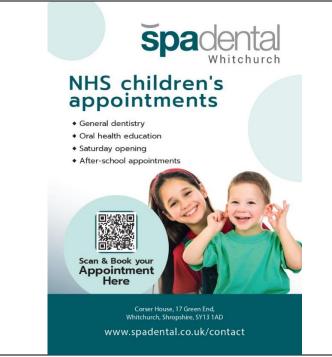

### **PARKING**

Please remember to park safely and considerately. Especially near to village residents' drives. Thankyou.

We know this holiday is a busy time of the year for families, and perhaps a trip to the dentist doesn't sound like the best fun. But we'd like to take this opportunity to let you know we have NHS appointments for children available during the holiday on Wednesday 20th, Thursday 21st, Saturday 23rd, Thursday 28th, Saturday 30th of December 2023 and Wednesday 3rd, Thursday 4th and Saturday 6th January 2024. We would love to see your children during this time! Making an appointment is easy. Please fill in the website 'Contact Us' form: https://www.spadental.co.uk/contact/. We believe the best present you can give your children is healthy teeth!